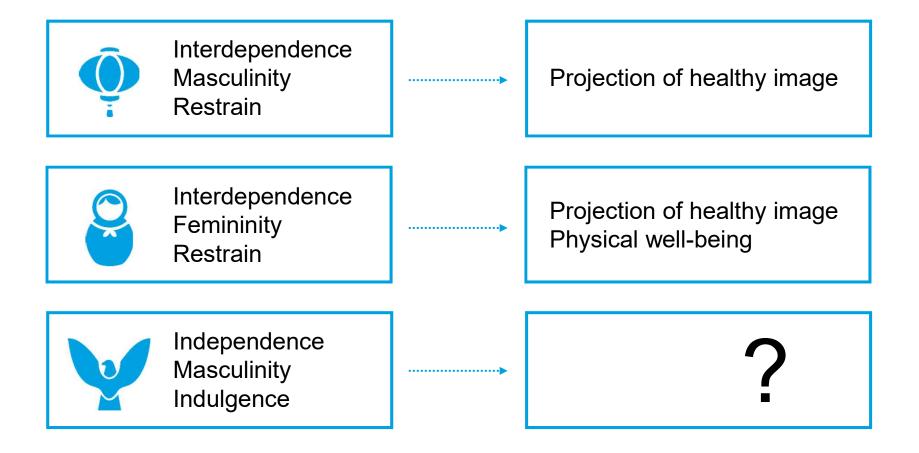

# Insights for self-tracking communications

**Appearance** 

Projection of healthy image

Focus on physical shape

Personal values

Focus on popularity with opposite sex

**Bazis**®

# Insights for self-tracking communications

16

Personal values

Focus on family

**'Bazis**®