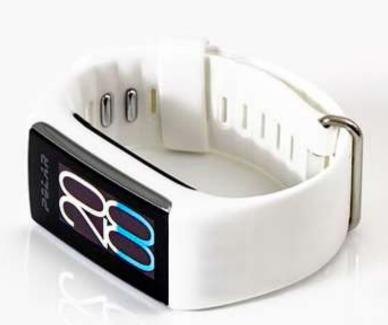

#### **Quantified Self or life-logging movement**

VISIBLE Wrist-bands

**BLINDED** Clip-on trackers

**Key question** 

What are the **intrinsic** benefits of using visible selftracking devices?