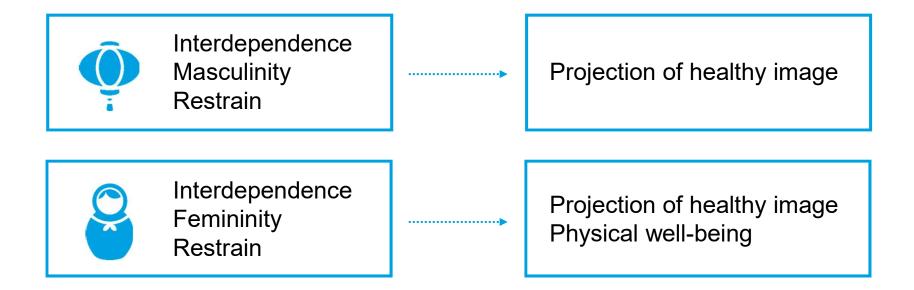

# Insights for self-tracking communications

**Appearance** 

Projection of healthy image

Focus on physical shape

Personal values

Focus on popularity with opposite sex

**Bazis**®

# Insights for self-tracking communications

16

Personal values

Focus on family

**'Bazis**®